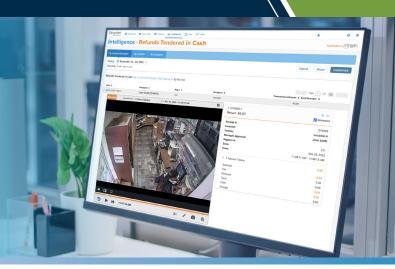

### VERIFY THE EXCEPTION AND ADDRESS THE CONCERN

Intervene early by holding your employees accountable by combining Reports powered by Data Integration with Envysion's Incident Management tool. Feel confident when addressing internal problems with clear and actionable next steps. Take control of the situation to change undesired behaviors before they cause further implications.