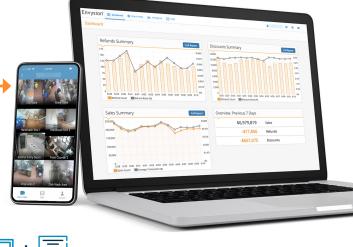

#### INTEGRATE DATA TO GENERATE REPORTS & PINPOINT OUTLIERS

Use valuable data to pivot your business to success. Pinpoint where employees are mismanaging food costs or ringing false transactions to uncover instances of internal theft. Using newfound insights, position yourself ahead of the problem to reduce inventory shrinkage, lower costs, and boost profitability.