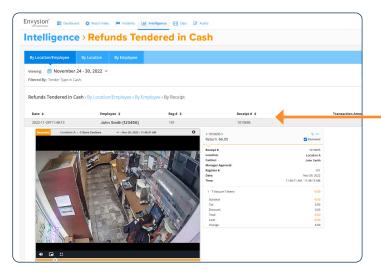

### VERIFY THE EXCEPTION AND ADDRESS THE CONCERN

Intervene early by holding your employees accountable by combining Reports powered by Data Integration with Envysion's Incident Management tool. Feel confident when addressing internal problems with clear and actionable next steps. Take control of the situation to change undesired behaviors before they cause further implications.